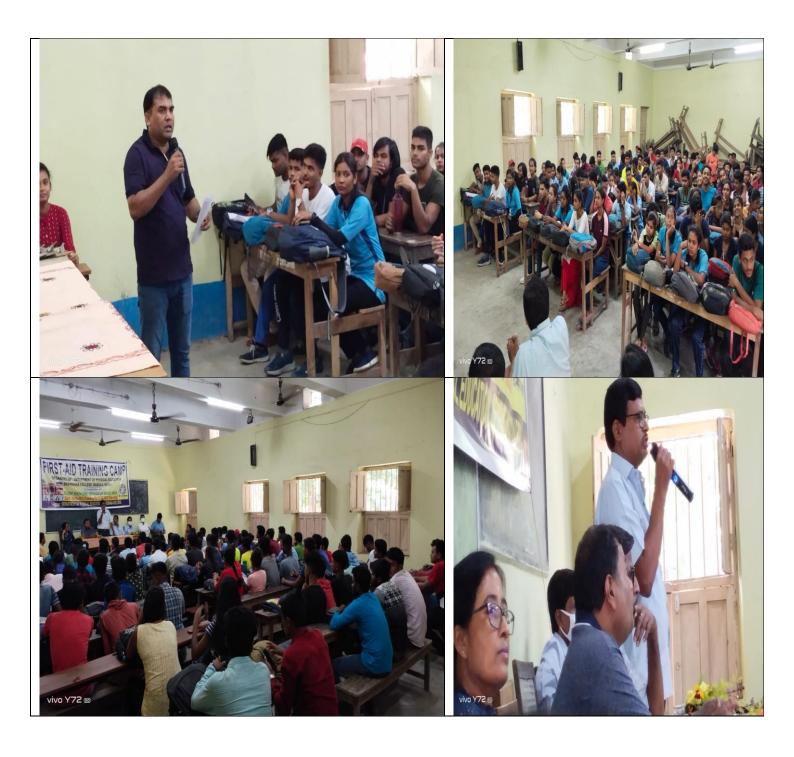

In inauguration of First-Aid training Camp, Principal Dr. Sukdeb Ghosh, NAAC Coordinator Prof Puspita Mahata, Dr. Bipul Mondal, HOD, Bengali, Mr. Ujjal Kr. Das, HOD, Computer Science, Dr. Md. Imran Hossain, HOD, Department of Physical Education, Head Cleark Mr Bisnu Ranjan Biswas and two First aider from Indian Red Cross Society, Krishnanagar Branch were present in this auspicious ocassion. Total 120 students were attending in this camp. Principal of our college delivered his speech about the neccessity of First-Aid in our daily life. All First aider tought every aspect of different subjects of first-aid in all five days.