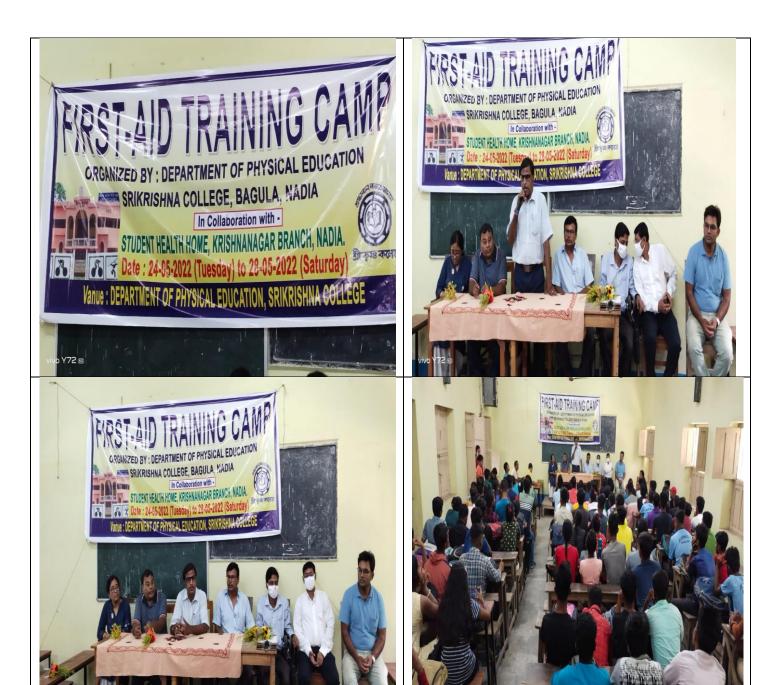

## ORGANIZED BY: DEPARTMENT OF PHYSICAL EDUCATION SRIKRISHNA COLLEGE, BAGULA, NADIA IN COLLABORATION WITH STUDENT HEALTH HOME & RED CROSS SOCIETY

Department of Physical Education, Srikrishna College caters to the growth of the students for every competitive step in their life. The department understands the need to equip every student for the modern challenges. Thus the department stepped ahead with the objective to collaborate with Student Health Home and Indian Red Cross Society. Department of Physical Education has always focused on qualitative enhancement. Red Cross Society and Student Health Home, Krishnanagar Branch expressed and came forward with the collaborative terms with Department of Physical Education, Srikrishna College. The Mission of the Indian Red Cross and Student Health Home is to solely inspire, encourage and then initiate at all times with all forms of humanitarian activities. It is so that human suffering can be minimized and even prevented and thus contributes to creating more congenial climate for peace. Department of Physical Education truly believes in the mission of Red Cross Society and so proposes to form a collaborative unit. Department of Physical Education also agrees to undertake the tasks and roles to build a responsible society in the near future. Volunteers are the backbone of all activities, helping branches to run successful programmes. Department of Physical Education also aims to assist vulnerable people in need. Thus they are looking forward to train the students so that they can also work for the benefits of the human race. In collaboration with Red Cross Society and Studen Health Home, the Department of Physical Education, Srikrishna College a five-day programme on First-Aid Training Programme from 24th May 2022 to 28th May 2022.

In inauguration of First-Aid training Camp, Principal Dr. Sukdeb Ghosh, NAAC Coordinator Prof Puspita Mahata, Dr. Bipul Mondal, HOD, Bengali, Mr. Ujjal Kr. Das, HOD, Computer Science, Dr. Md. Imran Hossain, HOD, Department of Physical Education, Head Cleark Mr Bisnu Ranjan Biswas and two First aider from Indian Red Cross Society, Krishnanagar Branch were present in this auspicious ocassion. Total 120 students were attending in this camp. Principal of our college delivered his speech about the neccessity of First-Aid in our daily life. All First aider tought every aspect of different subjects of first-aid in all five days.