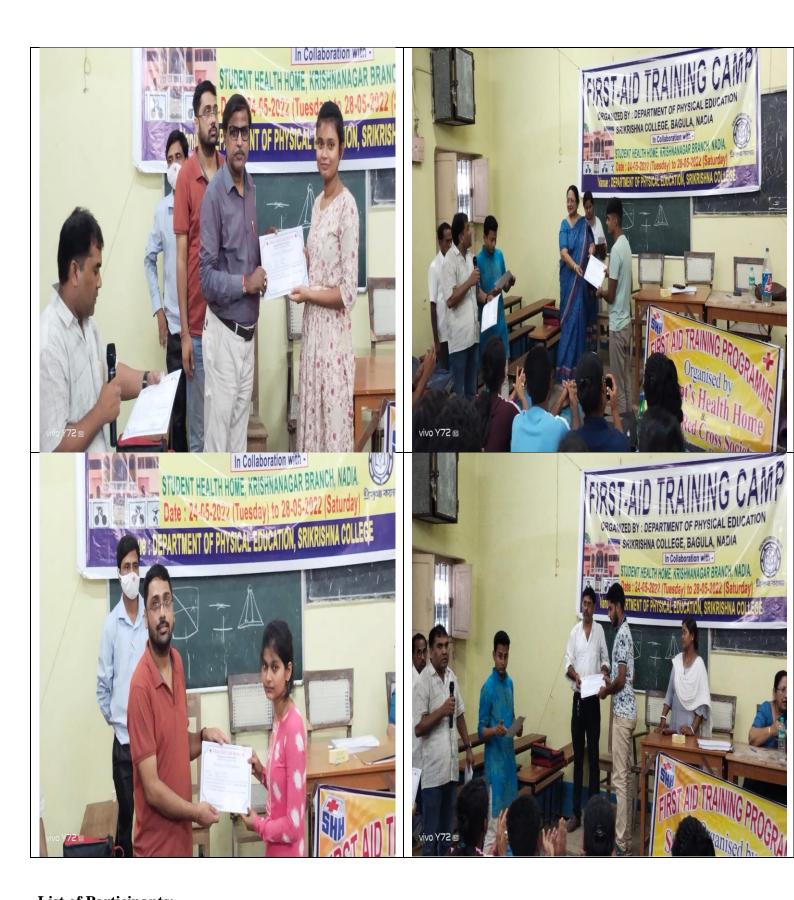

## **Closing Ceremony:**

In Closing ceremony Dr. Sangita Raychaudhuri, Secretry, IRCS, Krishnanagar Branch, Dr. Sukdeb Ghosh, Principal, Mr. Arijit Choudhury, TCS, Dr. Imran Hossain, Head and all faculty member of the Department and all First Aider were present. After successful complition of the training camp all the participants received their first-aid certificate from respective distinguishes persons. Vote of thanks was delivered by Dr. Md. Imran Hossain, HOD, Department of Physical Education. Principal was declared the closing of the training camp.